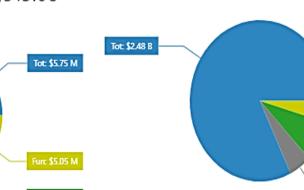

# SUPPLEMENTAL PROGRAM FUNDING

Jacksonville District

Exp: \$14.59 M

Total Approved: \$3,279,738,610

Funds Issued: \$788,486,599 Obligated: \$548,467,321 Expenditure: \$288,542,353

**0&M** 

**Total**: \$43,355,935.95 Funds Issued: \$43,088,735.95

Obligated: \$37,151,853.8

Tot: \$267,200.00

Fun: \$5.94 M

Obl: \$1.77 M

**Total**: \$190,550,948.97 Funds Issued: \$186,400,076.99 Obligated: \$90,811,356.51

Investigations/Studies Total: \$27,380,004.61 Funds Issued: \$21,631,266.50