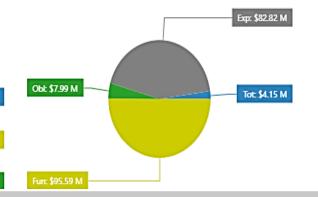

## 2019 SUPPLEMENTAL PROJECTS

Furc \$133.45 M

Obl: \$248.17 M

Exp: \$155.75 M

Exp: \$35.38 M