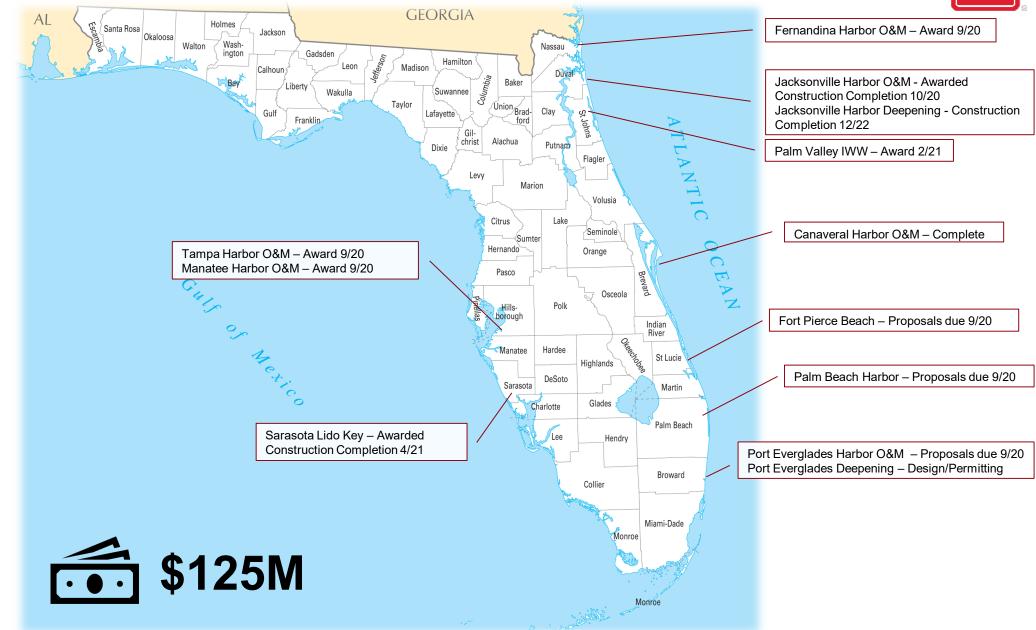

NGES







**FY20 Work Plan** 

2 Beach Nourishments

(Lido Key/Fort Pierce)

2 Deepening Projects Funded

11 O&M Navigation Projects

\$95M for Coastal/Navigation

\$433M





- \$471M for Coastal/Navigation
- 6 New Coastal Feasibility Studies
- 9 FCCE Emergency Beach Nourishments
- 17 Additional Beach Nourishments
- 1 Section 14 CAP for Mt. Sinai Hospital
- 15 Navigation O&M Projects

### Disaster Recovery Act 2019 \$58M Supplemental Funding

- \$48M for Coastal/Navigation
- 2 Additional Beach Nourishments (Brevard North/Fort Myers)
- 6 Navigation O&M Projects



#### Other Minor Hurdles...

- COVID-19
- Hurricane Isaias
- Emergency Hospitals
- Teleworking
- Virtual Site Visits
- Murder Hornets
- Toilet Paper Shortage
- Hand Sanitizer Battle

### FY 20 PRESIDENTS BUDGET AND WORKPLAN





### 2018 SUPPLEMENTAL PROJECTS



South Atlantic Comprehensive Study Completion Scheduled 2022



https://www.saj.usace.army.mil/Missions/Civil-Works/Shore-Protection/



Mt. Sinai CAP - Awarded

Construction Completion 7/21

## 2019 SUPPLEMENTAL PROJECTS





Furc \$133.45 M

Obl: \$248.17 M

Exp: \$155.75 M



Exp: \$35.38 M

# SUPPLEMENTAL PROGRAM FUNDING





Jacksonville District

Exp: \$14.59 M

Total Approved: \$3,279,738,610

Funds Issued: \$788,486,599 Obligated: \$548,467,321 Expenditure: \$288,542,353

**0&M** 

**Total**: \$43,355,935.95 Funds Issued: \$43,088,735.95

Obligated: \$37,151,853.8

Tot: \$267,200.00

Fun: \$5.94 M

Obl: \$1.77 M



**Total**: \$190,550,948.97 Funds Issued: \$186,400,076.99 Obligated: \$90,811,356.51



Investigations/Studies Total: \$27,380,004.6