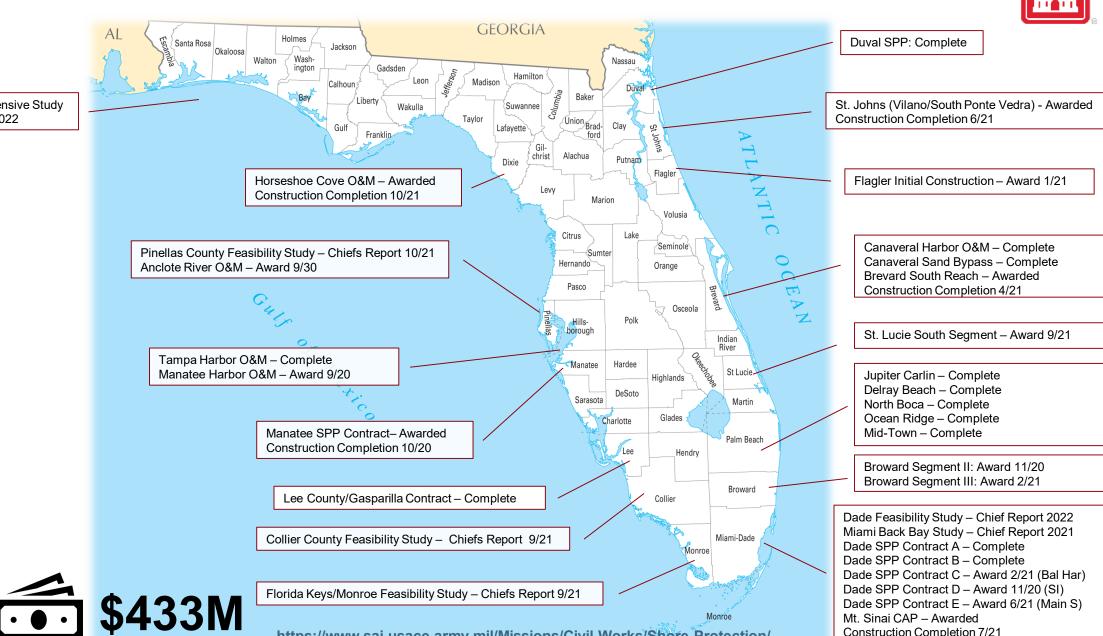

### 2018 SUPPLEMENTAL PROJECTS

South Atlantic Comprehensive Study Completion Scheduled 2022

https://www.saj.usace.army.mil/Missions/Civil-Works/Shore-Protection/

Mt. Sinai CAP - Awarded

Construction Completion 7/21

# INSURMOUNTABLE CHALLENGES

**FY20 Work Plan** 

2 Beach Nourishments

(Lido Key/Fort Pierce)

2 Deepening Projects Funded

11 O&M Navigation Projects

\$95M for Coastal/Navigation

\$433M