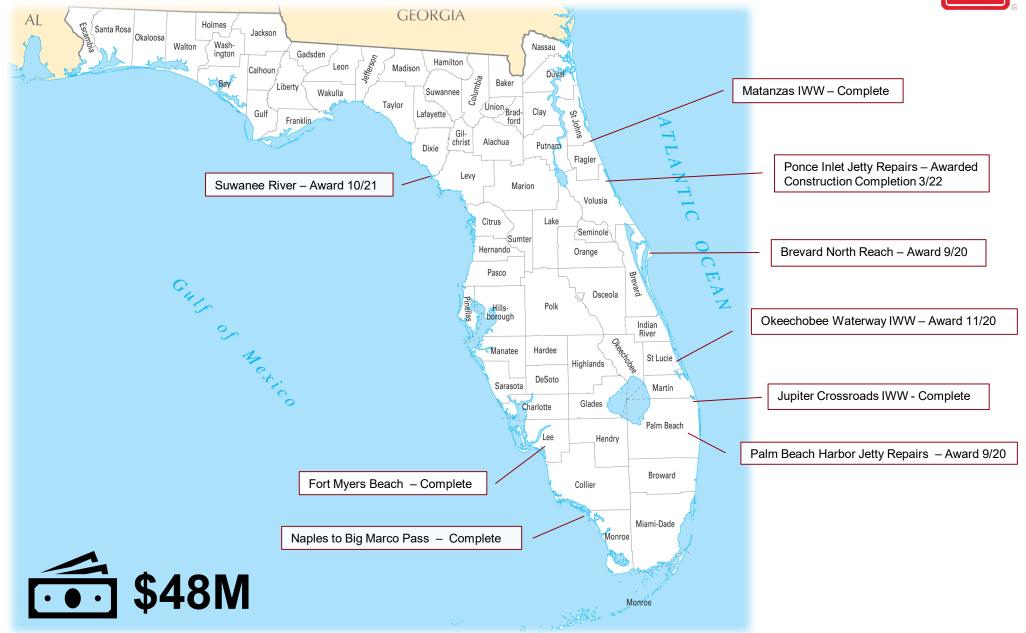

### Disaster Recovery Act 2019 \$58M Supplemental Funding

- \$48M for Coastal/Navigation
- 2 Additional Beach Nourishments (Brevard North/Fort Myers)
- 6 Navigation O&M Projects