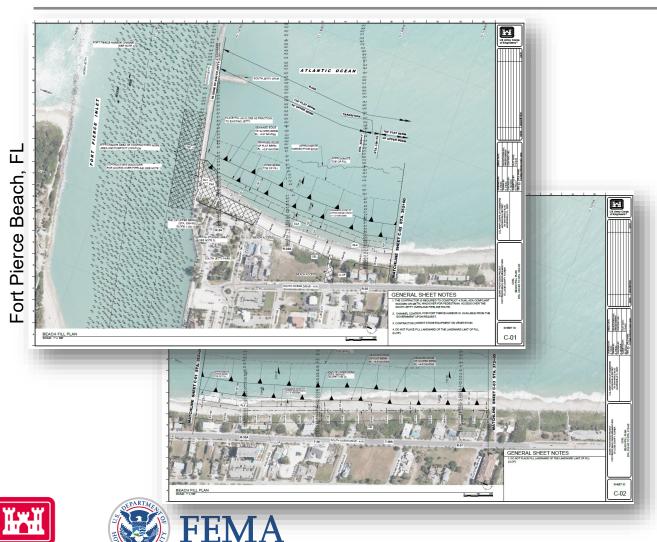

#### Federal Funding for Beaches: Recent Decisions and Implications

Trisston Brown (USACE) & Bob Glassen (FEMA) February 3, 2023







#### Overview

- Federal CSRM Project Framework
- Water Resources Development Act (WRDA)
- New Language WRDA of 2022
- How FEMA Categorize Beaches
- When FEMA-eligible Beach becomes a Corps Beach





US Army Corps of Engineers ®

## Federal CSRM Project Framework



- Cost shared study
- Cost shared Initial Construction
- Cost shared renourishments
  50-years Federal Participation
- Eligible for Flood Control &

Coastal Emergency (FCCE)

funding until deauthorized



#### Water Resources Development Act (WRDA)



What is the Water Resources Development Act?

https://www.usace.army.mil/Missions/Civil-Works/Water-Resources-Development-Act/





#### WRDA of 2022

#### Section 8102 - Emergency Response to Natural Disasters



WRDA of 2022 allows for rehabilitation of CSRM Projects to the authorized design level of protection







#### Does FEMA Build Beaches?







# Does FEMA Build Beaches?

NO! FEMA DOES NOT BUILD BEACHES!





### CAT B Emergency Berms on Beaches









### CAT B Emergency Berms on Beaches







#### CAT B Emergency Berms on B