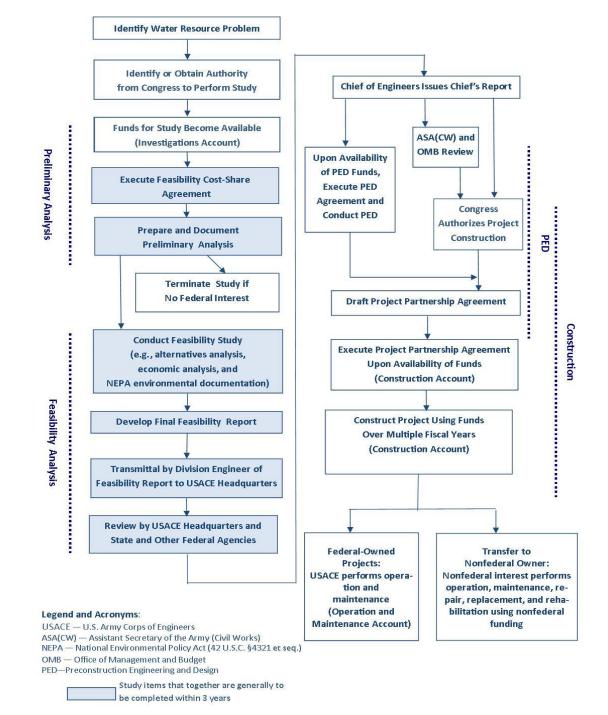

## Federal CSRM Project Framework

- Cost shared study
- Cost shared Initial Construction
- Cost shared renourishments
  50-years Federal Participation
- Eligible for Flood Control &

Coastal Emergency (FCCE)

funding until deauthorized

#### Water Resources Development Act (WRDA)

What is the Water Resources Development Act?

https://www.usace.army.mil/Missions/Civil-Works/Water-Resources-Development-Act/

#### Section 8102 - Emergency Response to Natural Disasters

WRDA of 2022 allows for rehabilitation of CSRM Projects to the authorized design level of protection