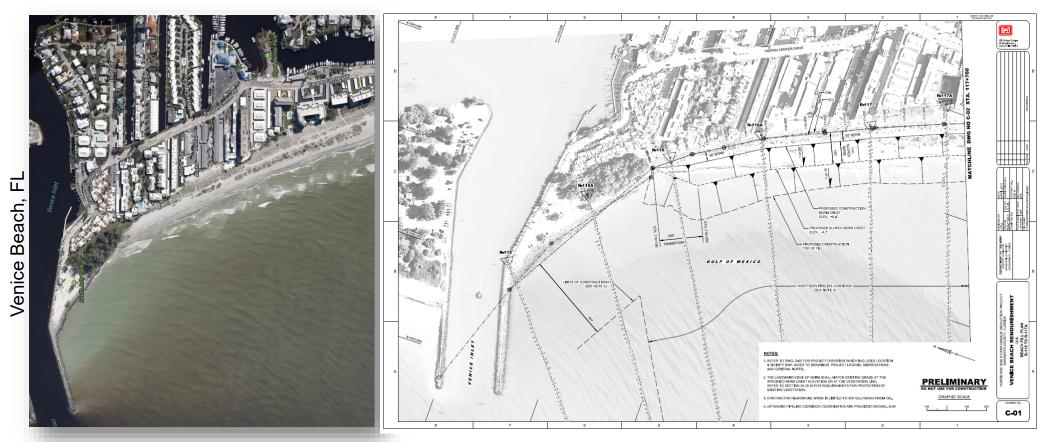

Trisston Brown (USACE) & Bob Glassen (FEMA) February 3, 2023







#### Overview

- Federal CSRM Project Framework
- Water Resources Development Act (WRDA)
- New Language WRDA of 2022
- How FEMA Categorize Beaches
- When FEMA-eligible Beach becomes a Corps Beach





US Army Corps of Engineers ®

## Federal CSRM Project Framework



- Cost shared study
- Cost shared Initial Construction
- Cost shared renourishments
  50-years Federal Participation
- Eligible for Flood Control &

Coastal Emergency (FCCE)

funding until deauthorized



#### Water Resources Development Act (WRDA)



What is the Water Resources Development Act?

https://www.usace.army.mil/Missions/Civil-Works/Water-Resources-Development-Act/





#### WRDA of 2022

#### Section 8102 - Emergency Response to Natural Disasters



WRDA of 2022 allows for rehabilitation of CSRM Projects to the authorized design level of protection







#### Does FEMA Build Beaches?







# Does FEMA Build Beaches?

NO! FEMA DOES NOT BUILD BEACHES!





### CAT B Emergency Berms on Beaches









### CAT B Emergency Berms on Beaches







#### CAT B Emergency Berms on Beaches







# The CAT G Engineered Beach







## CAT G "Engineered Beaches"

Is the Beach Eligible for Public Assistance?

Is it a "...a federally constructed shoreline under the specific authority of USACE (i.e., not a specifically authorized and constructed Coastal Storm Risk Management Project)"?

(PAPPG p. 180)





## **Corps Beaches**















# Questions?