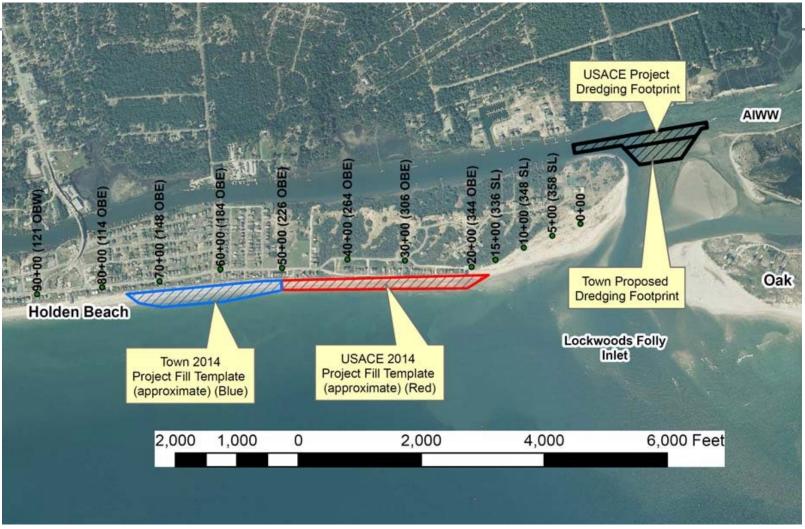

Water-Resources-Development-Act/





#### WRDA of 2022

#### Section 8102 - Emergency Response to Natural Disasters



WRDA of 2022 allows for rehabilitation of CSRM Projects to the authorized design level of protection







#### Does FEMA Build Beaches?







# Does FEMA Build Beaches?

NO! FEMA DOES NOT BUILD BEACHES!





### CAT B Emergency Berms on Beaches









### CAT B Emergency Berms on Beaches







#### CAT B Emergency Berms on Beaches







# The CAT G Engineered Beach







## CAT G "Engineered Beaches"

Is the Beach Eligible for Public Assistance?

Is it a "...a federally constructed shoreline under the specific authority of USACE (i.e., not a specifically authorized and constructed Coastal Storm Risk Management Project)"?

(PAPPG p. 180)





## **Corps Beaches**















# Questions?