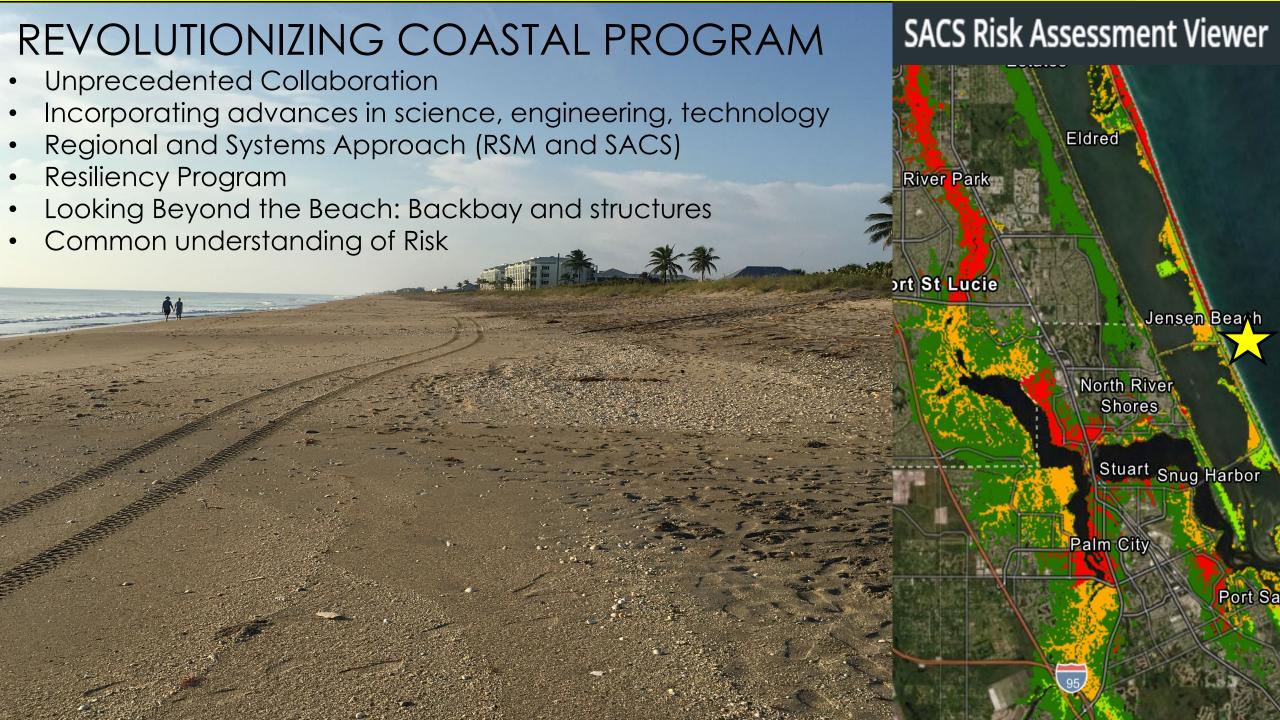

## UNPRECEDENTED COASTAL PROGRAM

# REVOLUTIONIZE: USACE and Coastal Program Priority

"rev·o·lu·tion·ar·y" → involving or causing complete or dramatic change sweeping, pioneering, original, profound, far-reaching, innovative