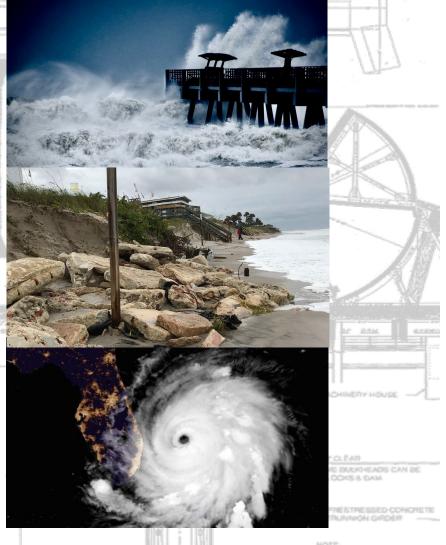

## RESPOND

### Hurricane Dorian – Post Storm Beaches Dashboard (PL84-99)

Sunny Isles

POC Jackie Keiser as of 9 Sept 0830