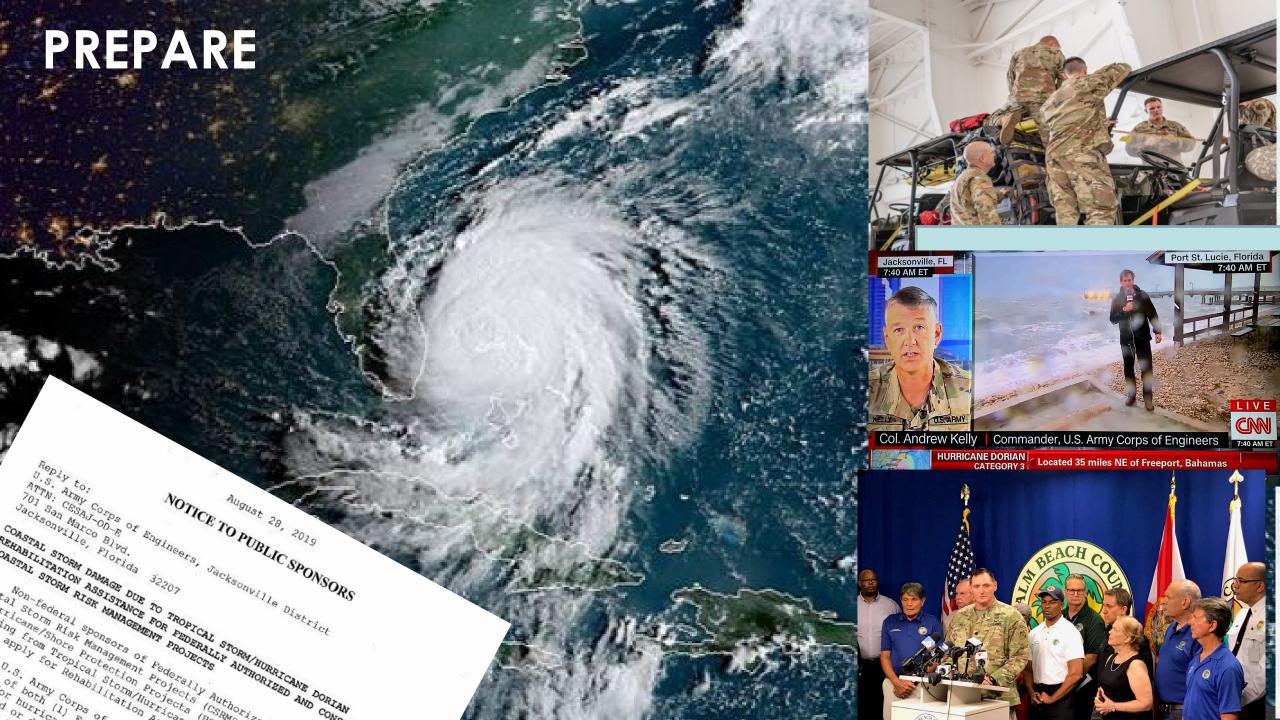

Florida Shore & Beach **Preservation Association 62<sup>nd</sup> Annual Conference** 

**Hutchinson Island, FL** 





Commander's Update: COL Andrew Kelly

**September 19, 2019** 

US Army Corps of Engineers ®





### JACKSONVILLE DISTRICT MISSION

Deliver value to the Nation by anticipating needs and collaboratively engineering solutions that support national security, energize our economy, & increase resiliency

## 2018-2019 FULL RECOVERY MODE



## RISK & RESILIENCE: System of Systems















## RESPOND





### Hurricane Dorian – Post Storm Beaches Dashboard (PL84-99)



Sunny Isles

POC Jackie Keiser as of 9 Sept 0830

## UNPRECEDENTED COASTAL PROGRAM



# REVOLUTIONIZE: USACE and Coastal Program Priority

"rev·o·lu·tion·ar·y" → involving or causing complete or dramatic change sweeping, pioneering, original, profound, far-reaching, innovative

#### **USACE Mission**

Deliver vital engineering solutions, in collaboration with our partners, to secure our Nation, energize our economy, and reduce risk from disaster.

# USACE Vision Engineering solutions for the Nation's toughest challenges.

#### **Achieve Our Vision**

Anticipate challenges and opportunities of an unknowable future; take prudent, bold, and decisive steps, today, to always be ready come what may.



#