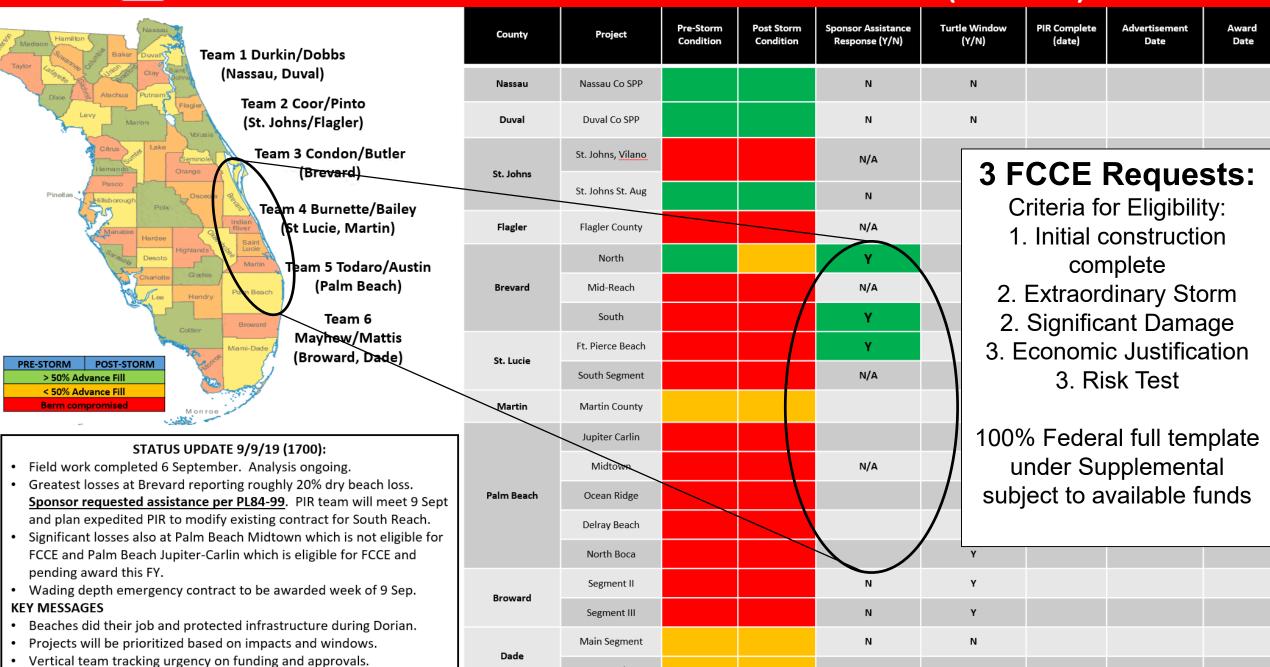

### Hurricane Dorian – Post Storm Beaches Dashboard (PL84-99)

Sunny Isles

POC Jackie Keiser as of 9 Sept 0830