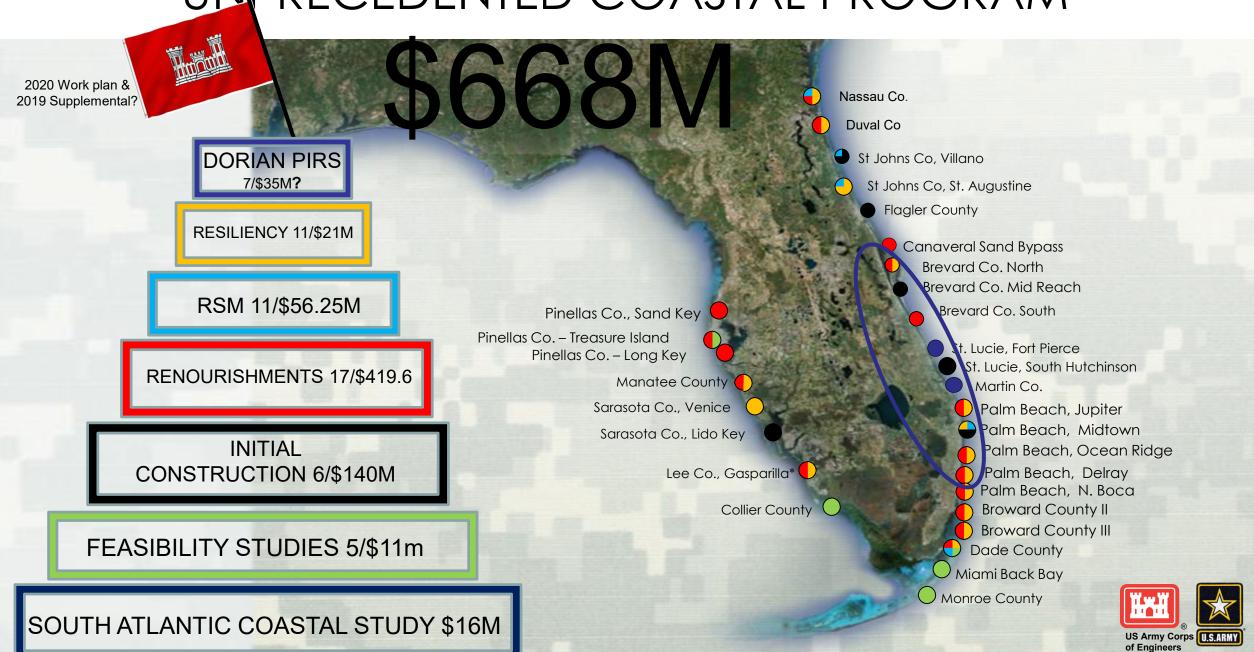

Florida Shore & Beach **Preservation Association 62<sup>nd</sup> Annual Conference** 

**Hutchinson Island, FL** 





Commander's Update: COL Andrew Kelly

**September 19, 2019** 

US Army Corps of Engineers ®





### JACKSONVILLE DISTRICT MISSION

Deliver value to the Nation by anticipating needs and collaboratively engineering solutions that support national security, energize our economy, & increase resiliency

## 2018-2019 FULL RECOVERY MODE



## RISK & RESILIENCE: System of Systems















## RESPOND





### Hurricane Dorian – Post Storm Beaches Dashboard (PL84-99)



Sunny Isles

POC Jackie Keiser as of 9 Sept 0830

## UNPRECEDENTED COASTAL PROGRAM



# REVOLUTIONIZE: USACE and Coastal Program Priority

"rev·o·lu·tion·ar·y" → involving or causing complete or dramatic change sweeping, pioneering, original, profound, far-reaching, innovative

#### **USACE Mission**

Deliver vital engineering solutions, in collaboration with our partners, to secure our Nation, energize our economy, and reduce risk from disaster.

# USACE Vision Engineering solutions for the Nation's toughest challenges.

#### **Achieve Our Vision**

Anticipate challenges and opportunities of an unknowable future; take prudent, bold, and decisive steps, today, to always be ready come what may.



### Strengthen the Foundation

Having the discipline to do the routine things to a high standard, routinely, enables everything else. A strong foundation allows leaders to think