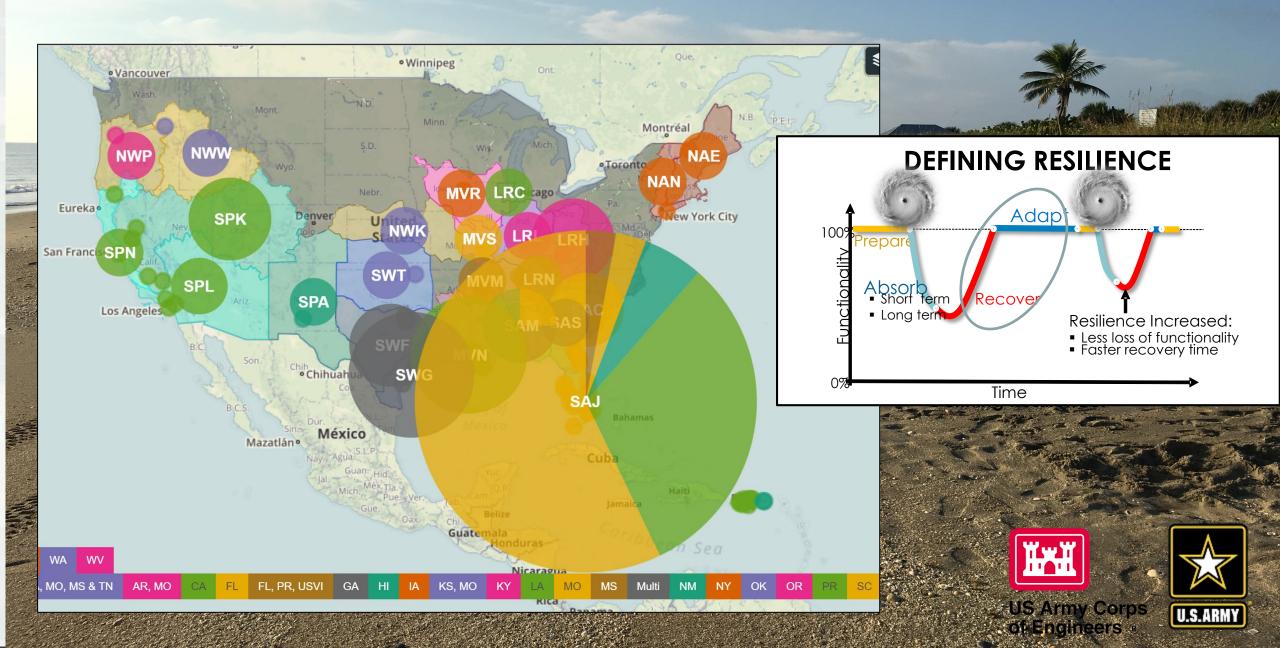

Florida Shore & Beach **Preservation Association 62<sup>nd</sup> Annual Conference** 

**Hutchinson Island, FL** 





Commander's Update: COL Andrew Kelly

**September 19, 2019** 

US Army Corps of Engineers ®





### JACKSONVILLE DISTRICT MISSION

Deliver value to the Nation by anticipating needs and collaboratively engineering solutions that support national security, energize our economy, & increase resiliency

## 2018-2019 FULL RECOVERY MODE



## RISK & RESILIENCE: System of Systems















## RESPOND





### Hurricane Dorian – Post Storm Beaches Dashboard (PL84-99)



Sunny Isles

POC Jackie Keiser as of 9 Sept 0830

## UNPRECEDENTED COASTAL PROGRAM



# REVOLUTIONIZE: USACE and Coastal Program Priority

"rev·o·lu·tion·ar·y" → involving or causing complete or dramatic change sweeping, pioneering, original, profound, far-reaching, innovative

#### **USACE Mission**

Deliver vital engineering solutions, in collaboration with our partners, to secure our Nation, energize our economy, and reduce risk from disaster.

# USACE Vision Engineering solutions for the Nation's toughest challenges.

#### **Achieve Our Vision**

Anticipate challenges and opportunities of an unknowable future; take prudent, bold, and decisive steps,