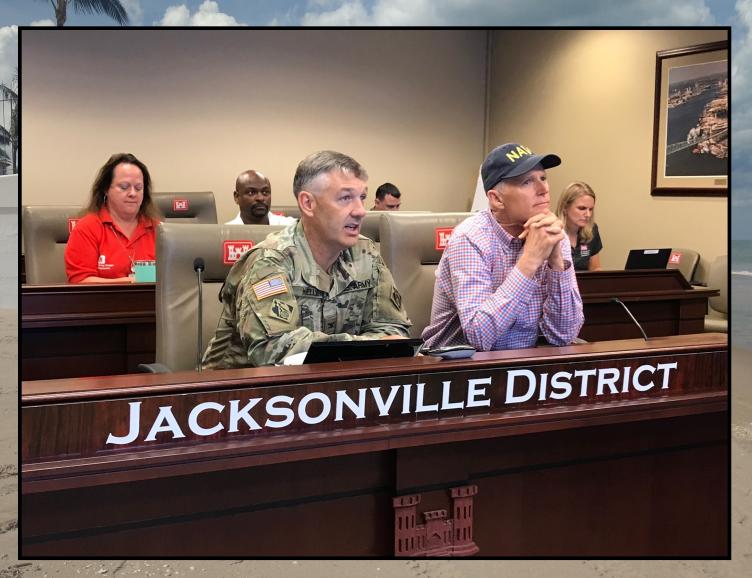

Florida Shore & Beach **Preservation Association 62<sup>nd</sup> Annual Conference** 

**Hutchinson Island, FL** 





Commander's Update: COL Andrew Kelly

**September 19, 2019** 

US Army Corps of Engineers ®





### JACKSONVILLE DISTRICT MISSION

Deliver value to the Nation by anticipating needs and collaboratively engineering solutions that support national security, energize our economy, & increase resiliency

## 2018-2019 FULL RECOVERY MODE



## RISK & RESILIENCE: System of Systems















## RESPOND





### Hurricane Dorian – Post Storm Beaches Dashboard (PL84-99)



Sunny Isles

POC Jackie Keiser as of 9 Sept 0830

## UNPRECEDENTED COASTAL PROGRAM



# REVOLUTIONIZE: USACE and Coastal Program Priority

"rev·o·lu·tion·ar·y" → involving or causing complete or dramatic change sweeping, pioneering, original, profound, far-reaching, innovative

#### **USACE Mission**

Deliver vital engineering solutions, in collaboration with our partners, to secure our Nation, energize our economy, and reduce risk from disaster.

# USACE Vision Engineering solutions for the Nation's toughest challenges.

#### **Achieve Our Vision**

Anticipate challenges and opportunities of an unknowable future; take prudent, bold, and decisive steps, today, to always be ready come what may.



### Strengthen the Founda