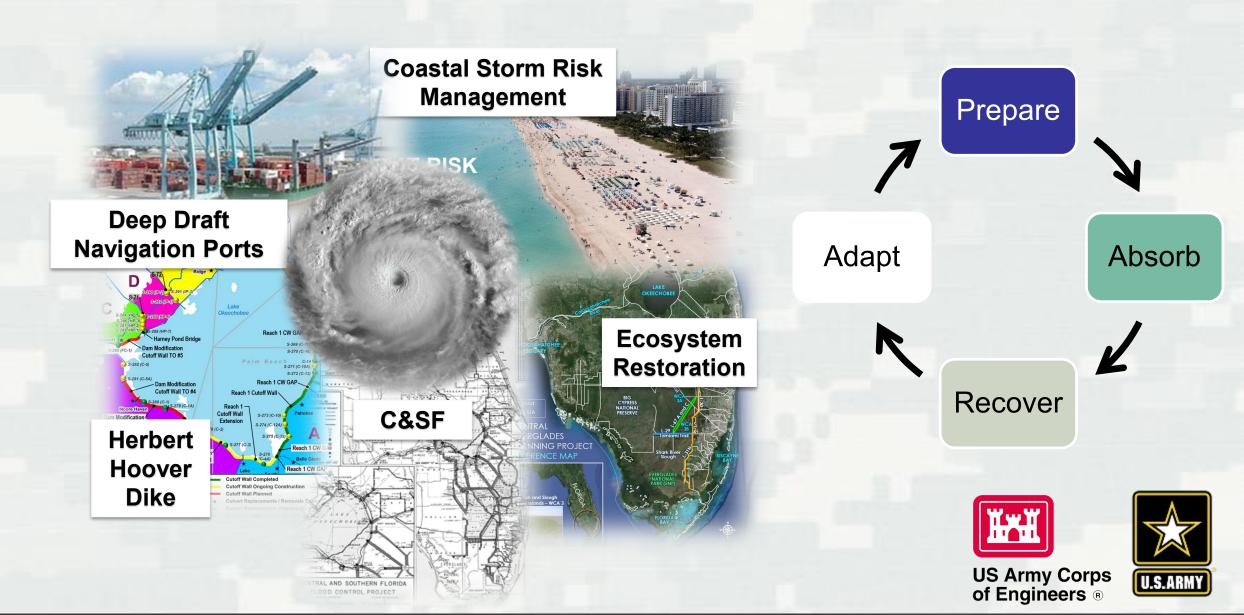

Florida Shore & Beach **Preservation Association 62<sup>nd</sup> Annual Conference** 

**Hutchinson Island, FL** 





Commander's Update: COL Andrew Kelly

**September 19, 2019** 

US Army Corps of Engineers ®





### JACKSONVILLE DISTRICT MISSION

Deliver value to the Nation by anticipating needs and collaboratively engineering solutions that support national security, energize our economy, & increase resiliency

## 2018-2019 FULL RECOVERY MODE



## RISK & RESILIENCE: System of Systems















## RESPOND





### Hurricane Dorian – Post Storm Beaches Dashboard (PL84-99)



Sunny Isles

POC Jackie Keiser as of 9 Sept 0830

## UNPRECEDENTED COASTAL PROGRAM



# REVOLUTIONIZE: USACE and Coastal Program Priority

"rev·o·lu·tion·ar·y" → involving or causing complete or dramatic change sweeping, pioneering, original, profound, far-reaching, innovative

#### **USACE Mission**

Deliver vital engineering solutions, in collaboration with our partners, to secure our Nation, energize our economy, and reduce risk from disaster.

# USACE Vision Engineering solutions for the Nation's toughest challenges.

#### **Achieve Our Vision**

Anticipate challenges and opportunities of an unknowable future; take prudent, bold, and decisive steps, today, to always be ready come what may.