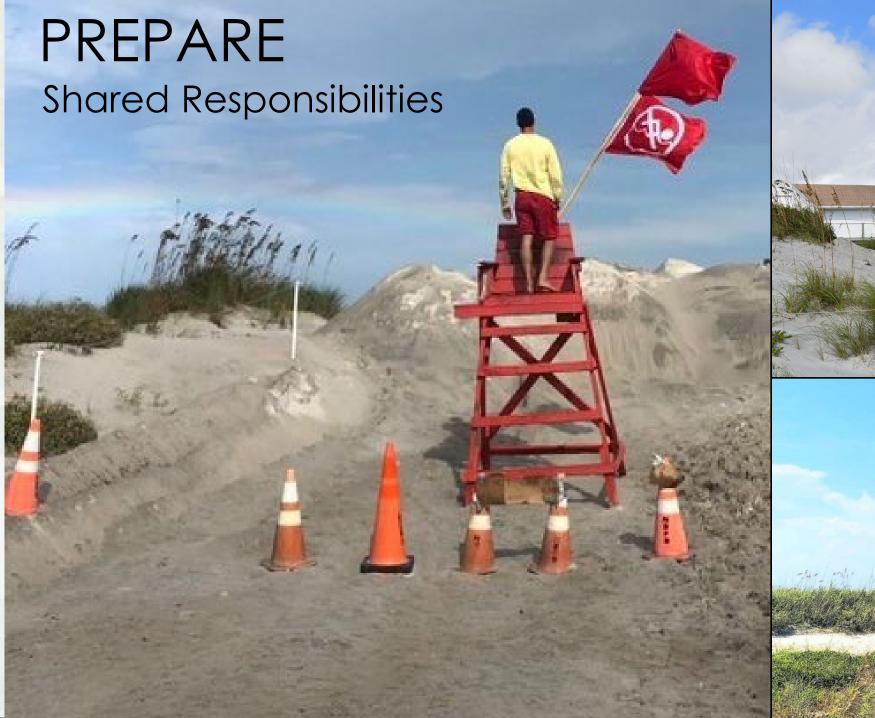

Florida Shore & Beach **Preservation Association 62<sup>nd</sup> Annual Conference** 

**Hutchinson Island, FL** 





Commander's Update: COL Andrew Kelly

**September 19, 2019** 

US Army Corps of Engineers ®





### JACKSONVILLE DISTRICT MISSION

Deliver value to the Nation by anticipating needs and collaboratively engineering solutions that support national security, energize our economy, & increase resiliency

## 2018-2019 FULL RECOVERY MODE



## RISK & RESILIENCE: System of Systems















## RESPOND





### Hurricane Dorian – Post Storm Beaches Dashboard (PL84-99)



Sunny Isles

POC Jackie Keiser as of 9 Sept 0830

## UNPRECEDENTED COASTAL PROGRAM



# REVOLUTIONIZE: USACE and Coastal Program Priority

"rev·o·lu·tion·ar·y" → involving or causing complete or dramatic change sweeping, pioneering, original, profound, far-reaching, innovative

#### **USACE Mission**

Deliver vital engineering solutions, in collaboration with our partners, to secure our Nation, energize our economy, and reduce risk from disaster.

# USACE Vision Engineering solutions for the Nation's toughest challenges.

#### **Achieve Our Vision**

Anticipate challenges and opportunities of an unknowable future; take prudent, bold, and decisive steps, today, to always be ready come what may.



###